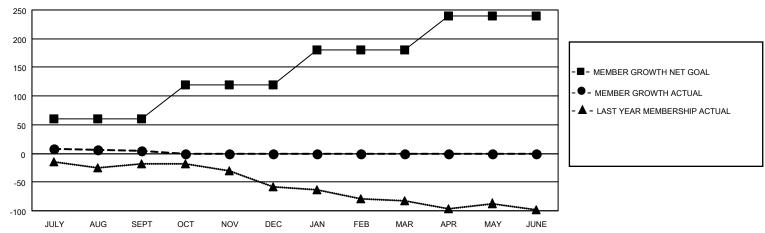

## DIstrict 43 K

| Clubs                 |               |           |               | Members               |                        |                         |                                                    |
|-----------------------|---------------|-----------|---------------|-----------------------|------------------------|-------------------------|----------------------------------------------------|
| RESULTS FOR 2021-2022 |               |           |               | RESULTS FOR 2021-2022 |                        |                         |                                                    |
| QUARTER               | NEW CLUB GOAL | NEW CLUBS | DROPPED CLUBS | QUARTER MEME          | BER GROWTH NET<br>GOAL | MEMBER GROWTH<br>ACTUAL | DROPPED<br>MEMBERS ACTUAL<br>(including transfers) |
| JULY/AUG/SEPT         | 0             | 0         | 0             | JULY/AUG/SEPT         | 60                     | 63                      | 49                                                 |
| OCT/NOV/DEC           | 1             | 0         | 0             | OCT/NOV/DEC           | 60                     | 0                       | 0                                                  |
| JAN/FEB/MAR           | 0             | 0         | 0             | JAN/FEB/MAR           | 60                     | 0                       | 0                                                  |
| APR/MAY/JUNE          | 1             | 0         | 0             | APR/MAY/JUNE          | 60                     | 0                       | 0                                                  |

#### GOALS AND ACTUAL MEMBERS CUMULATIVE

| DROPPED CLUBS: 0 |    | 21 CLUBS OF 70 ADDED 1 OR<br>MORE NEW MEMBERS | GENDER DISTRIBUTION                 |                |  |
|------------------|----|-----------------------------------------------|-------------------------------------|----------------|--|
|                  |    | MORE NEW MEMBERS                              | MALE                                | 1,242 (65.89%) |  |
|                  |    |                                               | FEMALE 643 (34.11%)                 |                |  |
| DROPPED MEMBERS  |    |                                               | NON BINARY                          | 0 (0.00%)      |  |
|                  |    |                                               | PREFER NOT TO ANSWER                | 0 (0.00%)      |  |
| DECEASED         | 8  |                                               |                                     | ,              |  |
| CLUB CANCELLED   | 0  | CLICK HERE FOR CUMULATIVE                     | TOTAL FAMILY UNIT MEMBERS           | 344            |  |
| OTHER            | 41 | MEMBERSHIP DATA                               |                                     |                |  |
| TOTAL            | 49 |                                               | FAMILY MEMBERS PAYING HALF DUES 176 |                |  |
|                  |    |                                               |                                     |                |  |